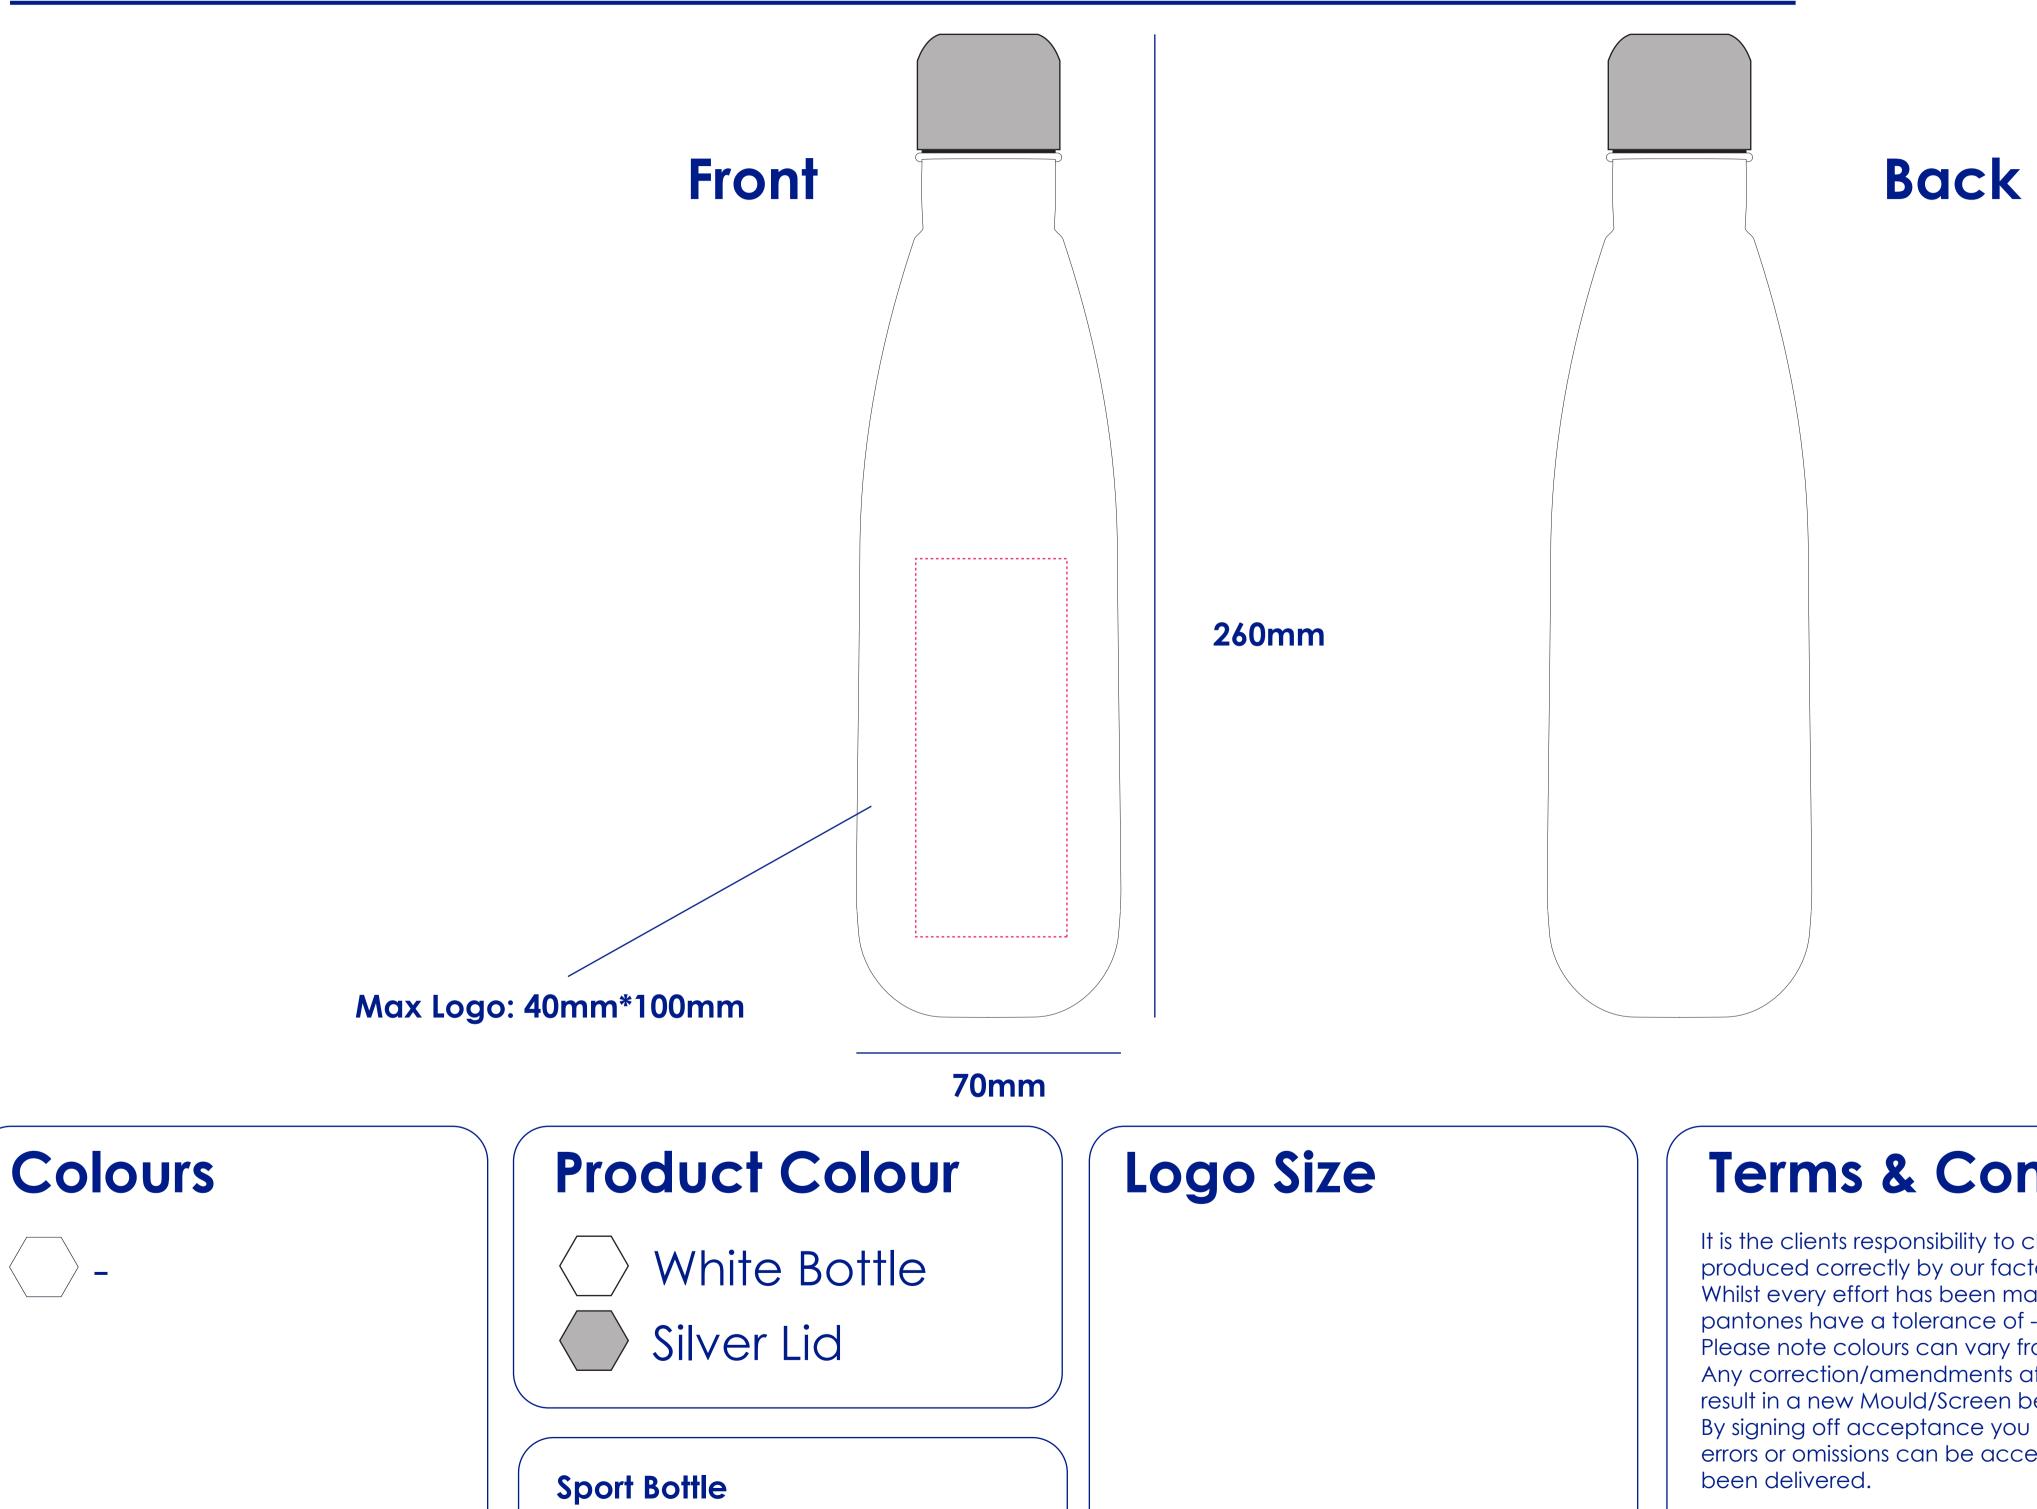

## **Approval Proof**

70mm\*260mm **Branding Method: Printed** 

## **Terms & Conditions**

It is the clients responsibility to check the above artwork has been produced correctly by our factory to suit the manufacturing process. Whilst every effort has been made to copy the artwork provided, certain pantones have a tolerance of -10% +10% colour variation. Please note colours can vary from monitor so always check the pantone. Any correction/amendments after Moulds/Screens have been created will result in a new Mould/Screen being required and charged By signing off acceptance you have agreed to proceed and such no errors or omissions can be accepted or highlighted once the goods have

Please note small texts may fill and become illegible